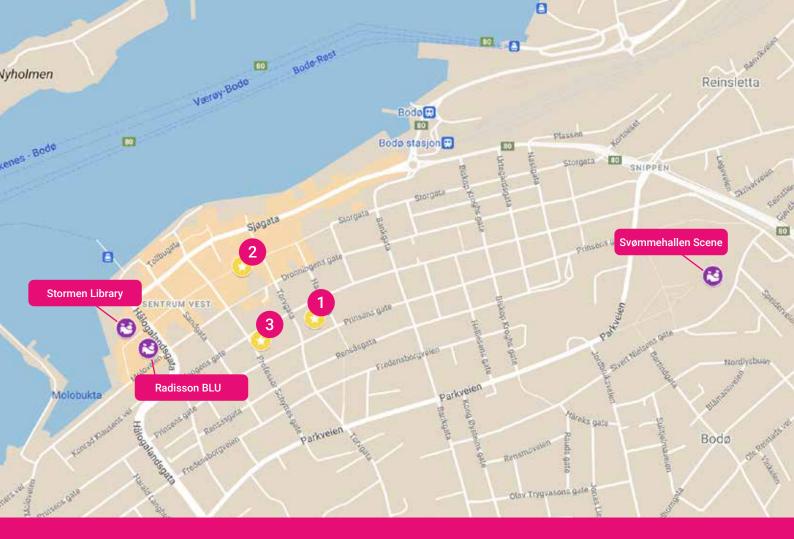

#### **MAP DESCRIPTIONS**

**Stormen Library:** Robot competition venue **Radisson BLU:** Pits and presentation venue **Svømmehallen Scene:** Evening events

- 1. Solparken: Parade meeting point
- 2. Glasshuset Shopping center: Lunch on Tuesday May 14th
- 3. Bodø Cathedral: Lunch on Wednesday May 15th

#### **VENUES**

#### Radisson BLU Hotel Bodø

This harbor situated hotel with amazing views to both sea and mountain will be the location for the judges presentation rooms and pit area.

#### **Stormen Library**

Adjacent to Radisson BLU, this masterpiece of a library will be the location for the robot competition.

#### Svømmehallen Scene

This old swimming hall from 1969, was renovated in 2017 and dedicated to cultural events. We are delighted to be able to host the evening events and dinners here: The opening ceremony Tuesday May 14<sup>th</sup>, the team party Wednesday May 15<sup>th</sup> and the closing ceremony on Thursday May 16<sup>th</sup>.